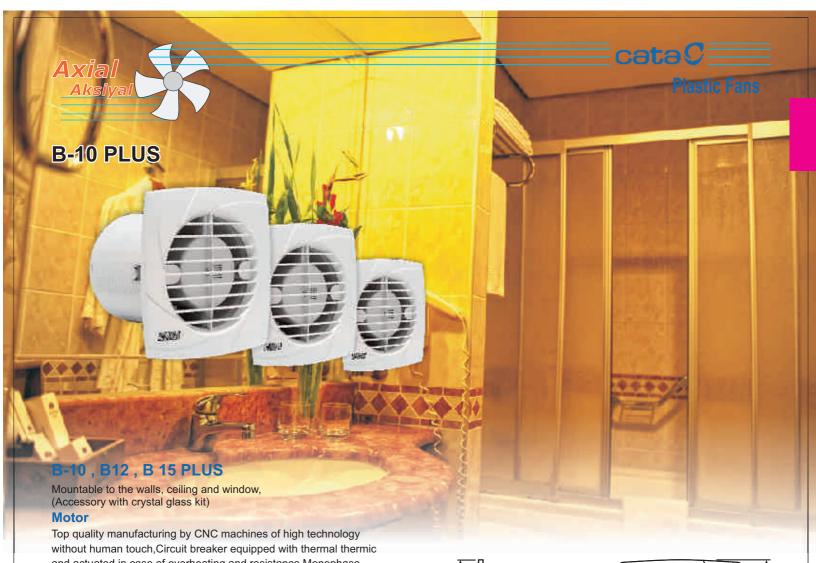

## Fields of Use:

To discharge the moist and humid air out of the bathrooms, To discharge the air out of the environment, where the air is dirty, To discharge the unwanted odors and smokes out of the houses.

## **Domestic Fans**

www.dundar.net