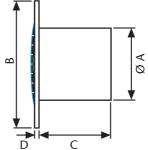

|           | ØA  | В   | С   | D  |
|-----------|-----|-----|-----|----|
| B-10 PLUS | 98  | 140 | 85  | 10 |
| B-12 PLUS | 118 | 170 | 100 | 13 |
| B-15 PLUS | 148 | 190 | 112 | 15 |

In combination with light, fan switches on